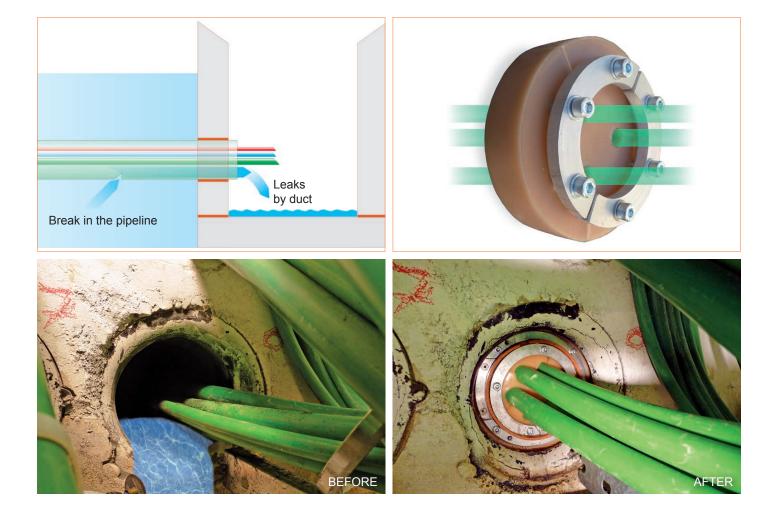

# STOP INFILTRATIONS WITHOUT SUSPENSION OF ELECTRICITY

Drytech has created Ex-post Gaskets to waterproof the pipes of electrical systems, already content with the cables, which capture water from the outside of the structure (for example for breakages from re-burial). The Ex-Post Gasket seals the duct and incorporates the cables, without having to remove them and without interrupting the energy supply.

The gasket is made to measure for the internal diameter of the pipe and the number and diameter of the passing cables.