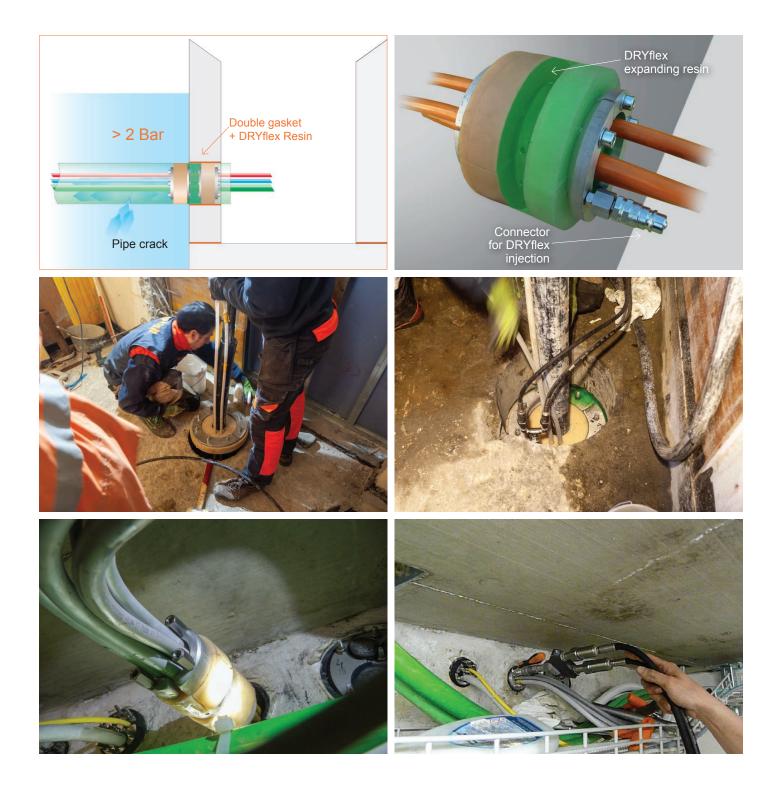

# PRESSURES> 2 BAR

For infiltrations with pressures higher than 2 bar, a double gasket with an injectable cavity with DRYflex expanding resin is provided through a suitable visible connector.