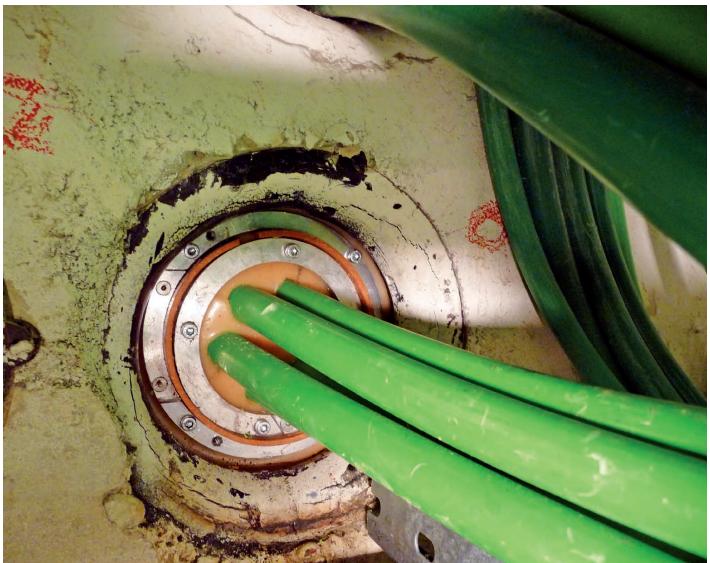

# EX-POST GASKET FOR DUCTS OR ELECTRICAL SYSTEMS

# STOP INFILTRATIONS WITHOUT SUSPENSION OF ELECTRICITY

Drytech has created Ex-post Gaskets to waterproof the pipes of electrical systems, already content with the cables, which capture water from the outside of the structure (for example for breakages from re-burial). The Ex-Post Gasket seals the duct and incorporates the cables, without having to remove them and without interrupting the energy supply.

The gasket is made to measure for the internal diameter of the pipe and the number and diameter of the passing cables.